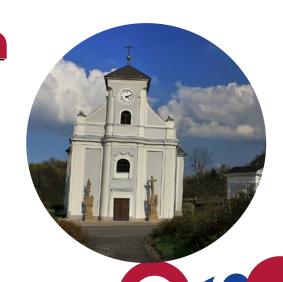

## POHO 2030: Post-Mining Landscape Revival Hub

The POHO Park project aims to create a dignified center of the post-mining landscape, providing facilities not only for visitors to the Gabriela Mine, but also for those coming to the nearby Church of St. Peter of Alcantara. It is a strategic project of the Moravian-Silesian Region. Join us for a guided tour around the area and discover the vision for its transformation. Departure by bus from the university square.