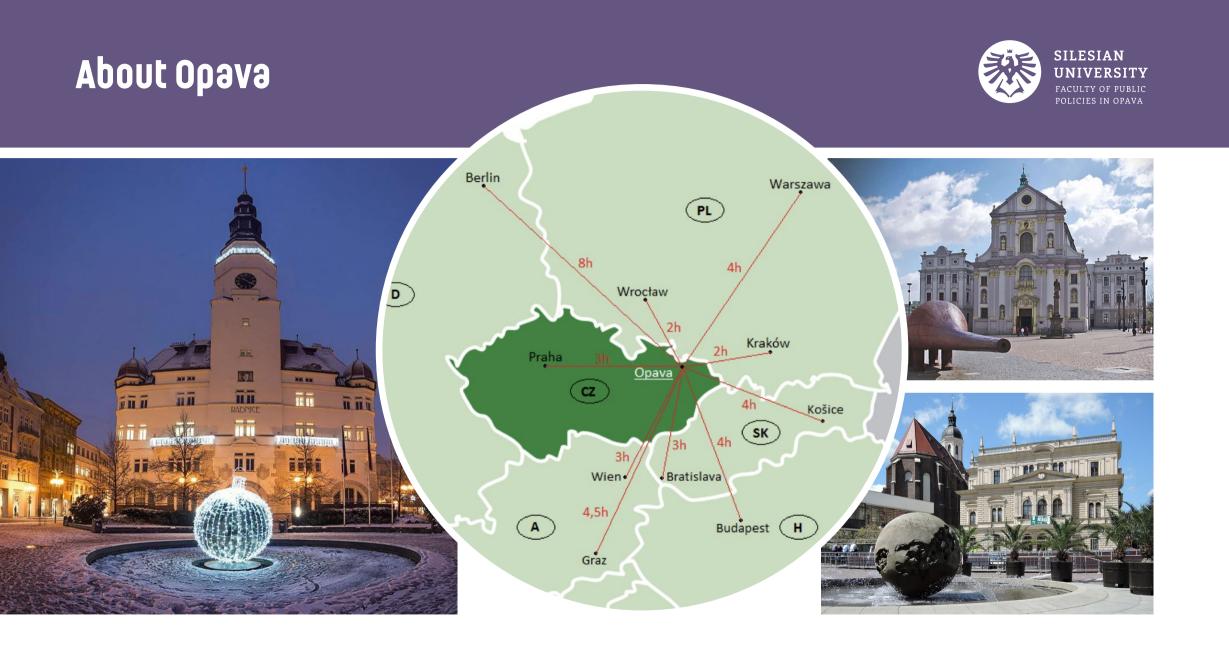

# SILESIAN UNIVERSITY

FACULTY OF PUBLIC POLICIES IN OPAVA

### About the University



### Silesian University in Opava was founded in 1991.

Faculty of Philosophy and Science in Opava

Faculty of Public Policies in Opava

Mathematical Institute in Opava

Institute of Physics in Opava

School of Business Administration in Karviná





### Culture life, free time and sport activities



### Festivals • Events • Exhibitions • Theatre • Museum Parks • Sport • Pubs & Restaurants





### Faculty of Public Policies in Opava



### The Faculty of Public Policies was established in 2008.

» Vocational degree programmes with high share of practical education «
» Study in modern specialized classrooms «
» Varied offers of international internships and certified courses «
» Extensive cooperation with foreign partners «
» Involvement in research «

### Degree Programmes





#### Paramedical programmes

- General Nurse
- Dental hygiene
  - Midwifery
- Pediatric Nursing

#### **Psychologically Oriented Programmes**

- Special Education - Social Pathology and Prevention - Educational Care for the Elderly

#### Programmes in Public