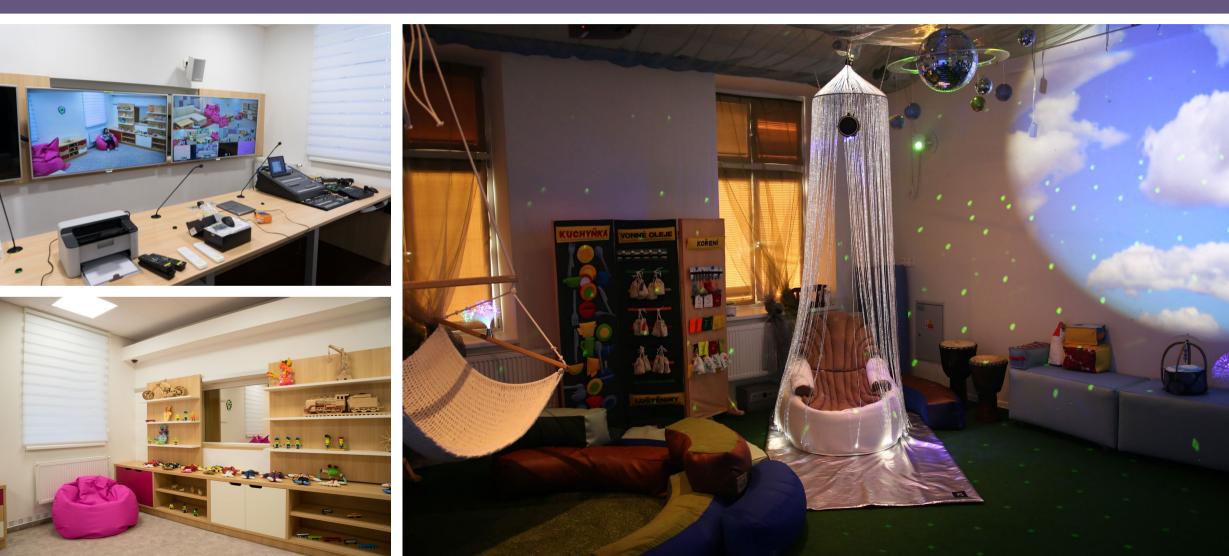

# Specialized classrooms - Interviewing room and Snoezelen 🔅

UNIVERSITY FACILITY OF PUBLIC POLICIES IN OPAVA