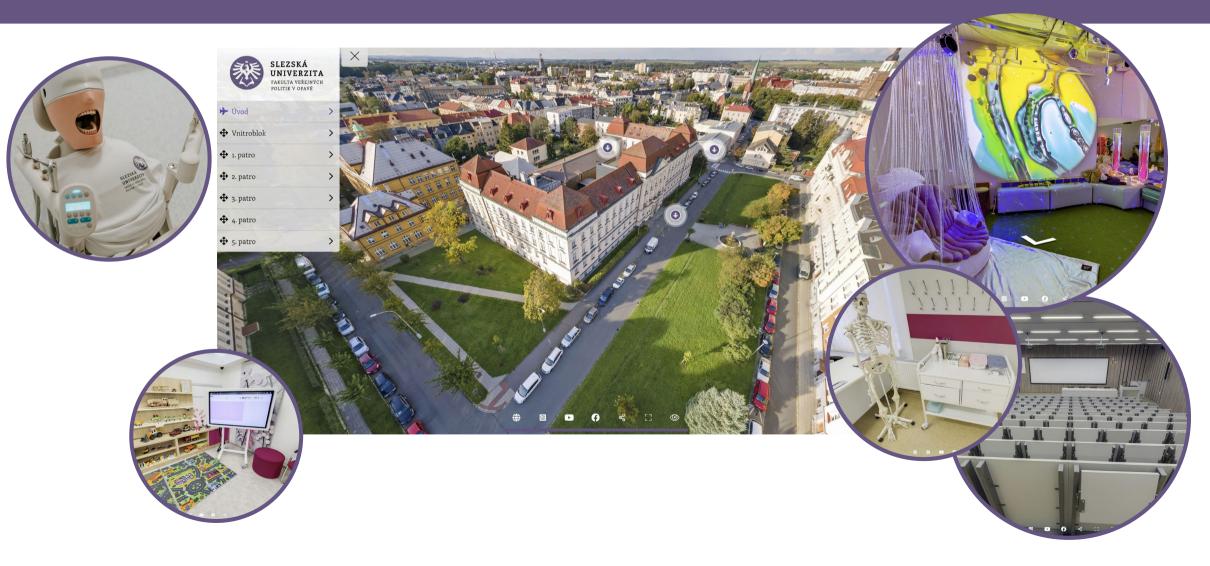

h

Slovakia, Hungary, Slovenia, Italy, Poland, Germany, Spain, Portugal, Croatia, Latvia, Turkey and Bulgaria

#### Within the CEEPUS framework, we cooperate with

the Czech Republic, Slovakia, Poland, Hungary, Slovenia, Bulgaria, Northern Macedonia, Montenegro, Romania and Austria

### Map of Erasmus+





### Scientific Journals



Central European Papers (C.E.P.) Social Pathology and Prevention (S.P.P.) Public Administration and Social Policy

Nursing Perspectives









# Modern faculty





### Specialized classrooms - Dental hygiene





# Specialized classrooms - General Nurse





# Specialized classrooms - Educational apartment





# Specialized classrooms - Interviewing room and Snoezelen 🔅



UNIVERSITY FACILITY OF PUBLIC POLICIES IN OPAVA



# Virtual Tour of the Faculty





### Where to find us?





Faculty website:









# Thank you for your attention!

Phone: +420 553 684 311

E-mail: sekretariat@fvp.slu.cz

> www: www.fvp.slu.cz

Address: Bezručovo náměstí 885/14 746 01 Opava Czech Republic