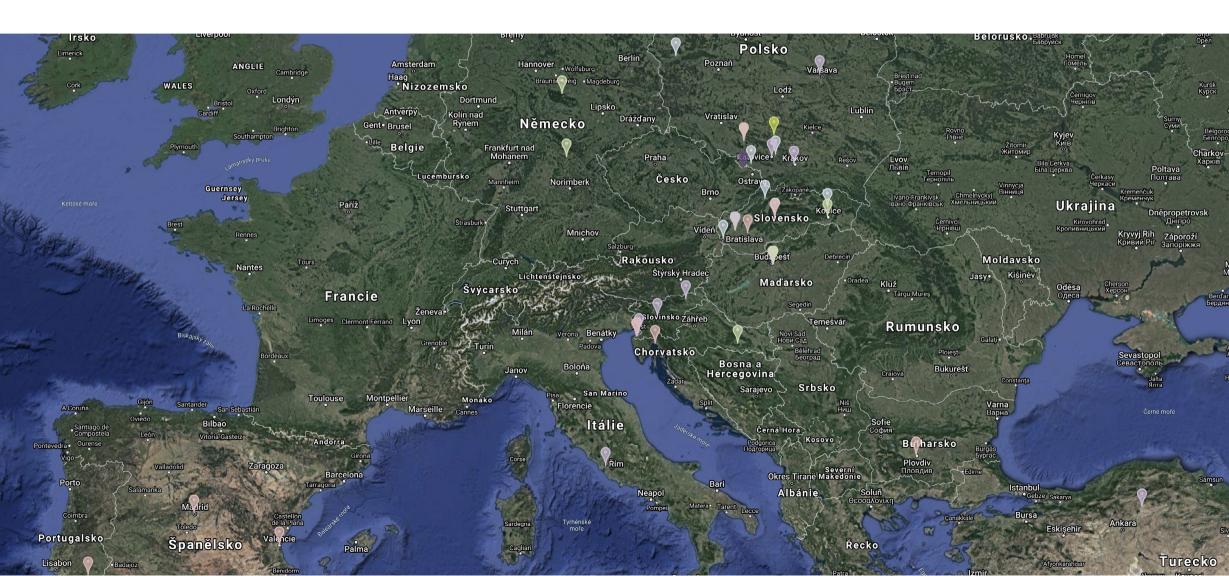

### Partner Universities - Erasmus+ and CEEPUS

#### Within the Erasmus + framework, we cooperate with

Slovakia, Hungary, Slovenia, Italy, Poland, Germany, Spain, Portugal, Croatia, Latvia, Turkey and Bulgaria

#### Within the CEEPUS framework, we cooperate with

the Czech Republic, Slovakia, Poland, Hungary, Slovenia, Bulgaria, Northern Macedonia, Montenegro, Romania and Austria

### Map of Erasmus+